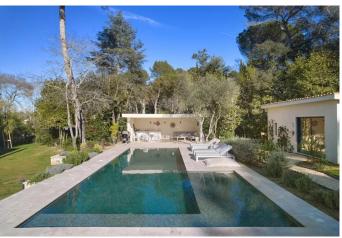

A gym, complemented by a steam room, provides a dedicated space for your well-being. Upstairs, discover four en-suite bedrooms, each elegantly designed to offer privacy and comfort.

Outside, indulge in a leisure oasis with a 14-meter pool, a pool house equipped with a summer kitchen, a golf putting green for enthusiasts, a boules court for moments of conviviality, all set on a perfectly landscaped flat terrain. An independent 25sqm studio offers additional possibilities, while the garage and numerous parking spaces add appreciable convenience.