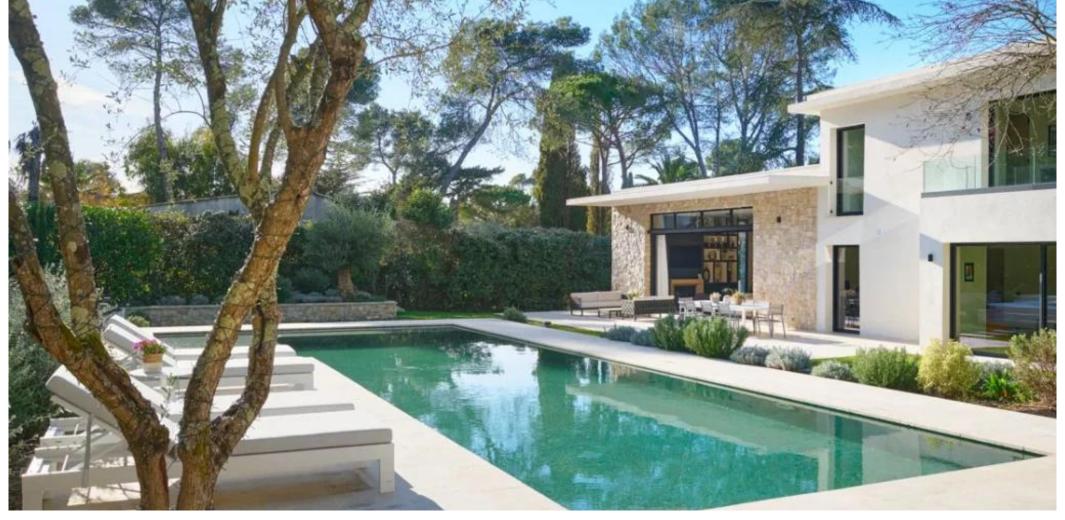

A gym, complemented by a steam room, provides a dedicated space for your well-being. Upstairs, discover four en-suite bedrooms, each elegantly designed to offer privacy and comfort.

Outside, indulge in a leisure oasis with a 14-meter pool, a pool house equipped with a summer kitchen, a golf putting green for enthusiasts, a boules court for moments of conviviality, all set on a perfectly landscaped flat terrain. An independent 25sqm studio offers additional possibilities, while the garage and numerous parking spaces add appreciable convenience.