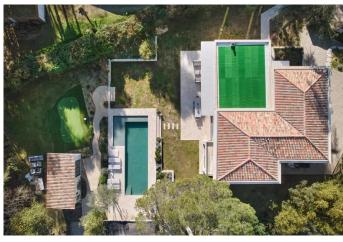

A gym, complemented by a steam room, provides a dedicated space for your well-being. Upstairs, discover four en-suite bedrooms, each elegantly designed to offer privacy and comfort.

Outside, indulge in a leisure oasis with a 14-meter pool, a pool house equipped with a summer kitchen, a golf putting green for enthusiasts, a boules court for moments of conviviality, all set on a perfectly landscaped flat terrain. An independent 25sqm studio offers additional possibilities, while the garage and numerous parking spaces add appreciable convenience.