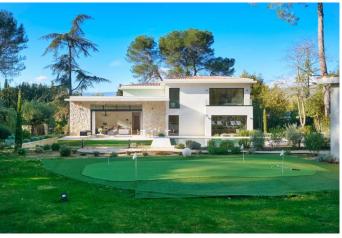

A gym, complemented by a steam room, provides a dedicated space for your well-being. Upstairs, discover four en-suite bedrooms, each elegantly designed to offer privacy and comfort.

Outside, indulge in a leisure oasis with a 14-meter pool, a pool house equipped with a summer kitchen, a golf putting green for enthusiasts, a boules court for moments of conviviality, all set on a perfectly landscaped flat terrain. An independent 25sqm studio offers additional possibilities, while the garage and numerous parking spaces add appreciable convenience.