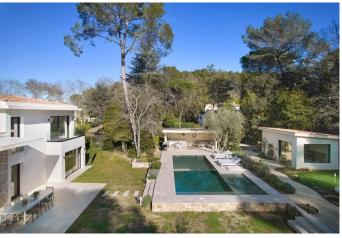

A gym, complemented by a steam room, provides a dedicated space for your well-being. Upstairs, discover four en-suite bedrooms, each elegantly designed to offer privacy and comfort.

Outside, indulge in a leisure oasis with a 14-meter pool, a pool house equipped with a summer kitchen, a golf putting green for enthusiasts, a boules court for moments of conviviality, all set on a perfectly landscaped flat terrain. An independent 25sqm studio offers additional possibilities, while the garage and numerous parking spaces add appreciable convenience.