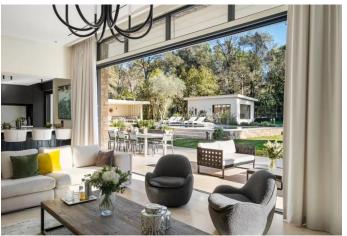

Upon your arrival, you'll be greeted by a majestic entrance with a dressing area, creating a first impression of sophistication. The ground floor features a spacious living room with an impressive high ceiling, a modern American kitchen opening onto the large south-facing terrace. Facing the pool, there is also a large and inspiring office.