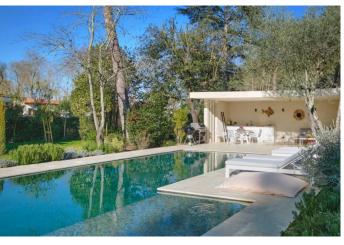

A gym, complemented by a steam room, provides a dedicated space for your well-being. Upstairs, discover four en-suite bedrooms, each elegantly designed to offer privacy and comfort.

Outside, indulge in a leisure oasis with a 14-meter pool, a pool house equipped with a summer kitchen, a golf putting green for enthusiasts, a boules court for moments of conviviality, all set on a perfectly landscaped flat terrain. An independent 25sqm studio offers additional possibilities, while the garage and numerous parking spaces add appreciable convenience.