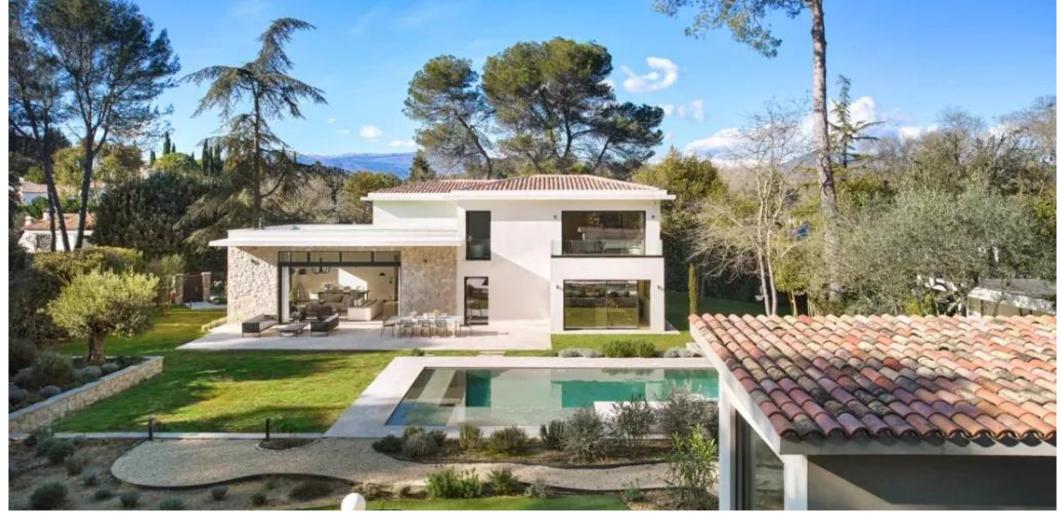

A gym, complemented by a steam room, provides a dedicated space for your well-being. Upstairs, discover four en-suite bedrooms, each elegantly designed to offer privacy and comfort.

Outside, indulge in a leisure oasis with a 14-meter pool, a pool house equipped with a summer kitchen, a golf putting green for enthusiasts, a boules court for moments of conviviality, all set on a perfectly landscaped flat terrain. An independent 25sqm studio offers additional possibilities, while the garage and numerous parking spaces add appreciable convenience.

This rare property embodies the privilege of the address, providing unparalleled tranquility in an exclusive environment. Live the extraordinary every day, awaken your senses to tranquility, and turn this residence into a dream come true. Discover the pinnacle of luxury in Mougins, where every detail reflects an exceptional way of life.