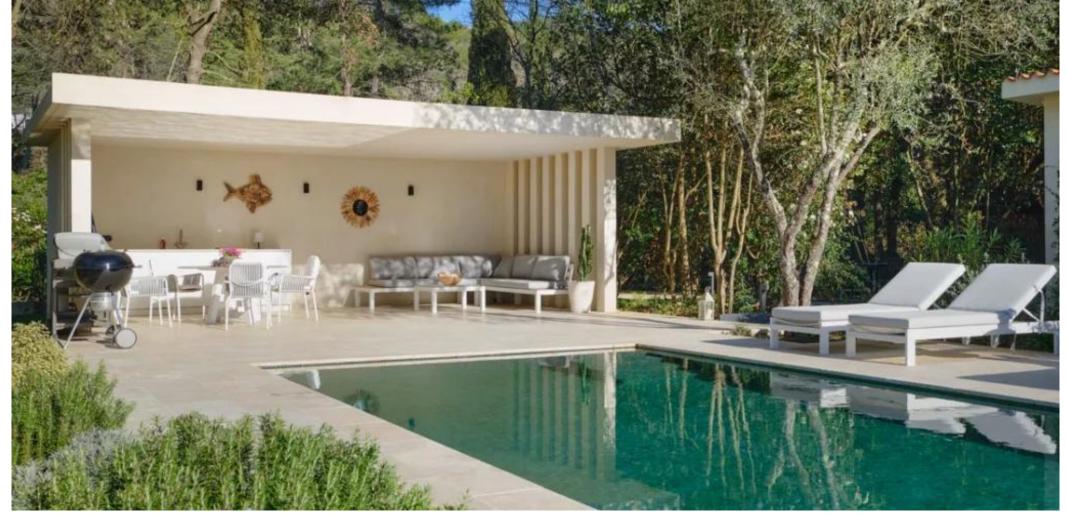

A gym, complemented by a steam room, provides a dedicated space for your well-being. Upstairs, discover four en-suite bedrooms, each elegantly designed to offer privacy and comfort.

Outside, indulge in a leisure oasis with a 14-meter pool, a pool house equipped with a summer kitchen, a golf putting green for enthusiasts, a boules court for moments of conviviality, all set on a perfectly landscaped flat terrain. An independent 25sqm studio offers additional possibilities, while the garage and numerous parking spaces add appreciable convenience.