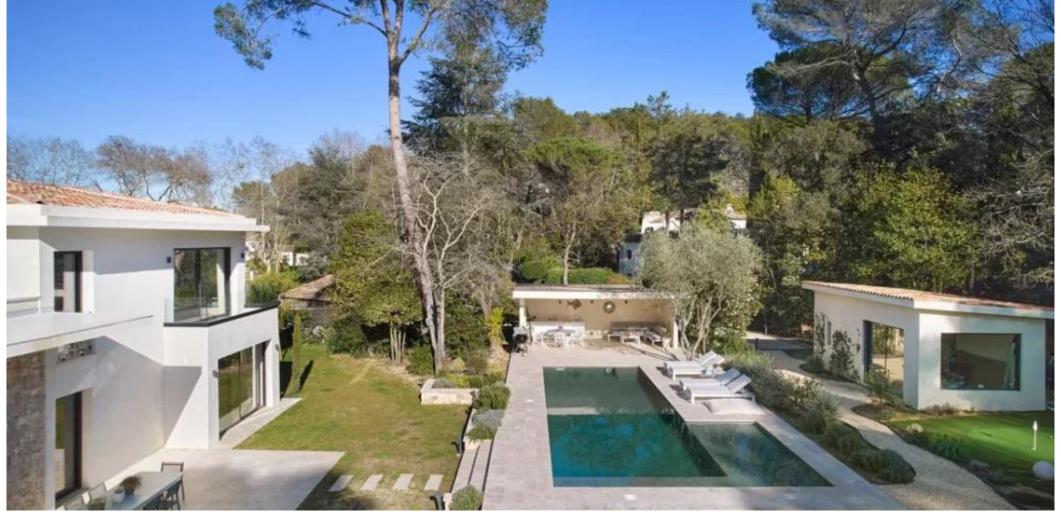

## Sole Agent : New modern house - Etang de Mougins

Sole Agent: Welcome to contemporary elegance in the heart of the prestigious residential district of L'Étang in Mougins. This new 400 sqm villa offers an exceptional living experience, combining luxury and refinement in a peaceful setting.

Upon your arrival, you'll be greeted by a majestic entrance with a dressing area, creating a first impression of sophistication. The ground floor features a spacious living room with an impressive high ceiling, a modern American kitchen opening onto the large south-facing terrace. Facing the pool, there is also a large and inspiring office.

A gym, complemented by a steam room, provides a dedicated space for your well-being. Upstairs, discover four en-suite bedrooms, each elegantly designed to offer privacy and comfort.

Outside, indulge in a leisure oasis with a 14-meter pool, a pool house equipped with a summer kitchen, a golf putting green for enthusiasts, a boules court for moments of conviviality, all set on a perfectly landscaped flat terrain. An independent 25sqm studio offers additional possibilities, while the garage and numerous parking spaces add appreciable convenience.