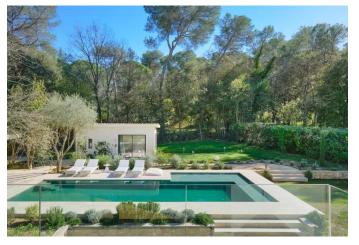

A gym, complemented by a steam room, provides a dedicated space for your well-being. Upstairs, discover four en-suite bedrooms, each elegantly designed to offer privacy and comfort.

Outside, indulge in a leisure oasis with a 14-meter pool, a pool house equipped with a summer kitchen, a golf putting green for enthusiasts, a boules court for moments of conviviality, all set on a perfectly landscaped flat terrain. An independent 25sqm studio offers additional possibilities, while the garage and numerous parking spaces add appreciable convenience.