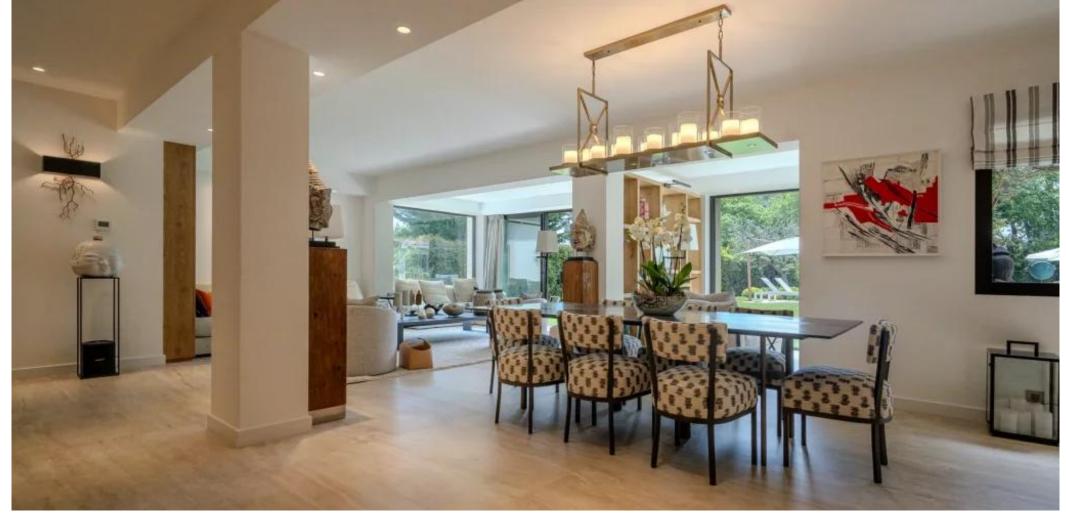

Facing south, each space is bathed in natural light, creating a warm and luminous atmosphere.

With a generous area of  $450 \text{ m}^2$ , this residence offers spacious and fluid spaces, ideal for a life of luxury and comfort.