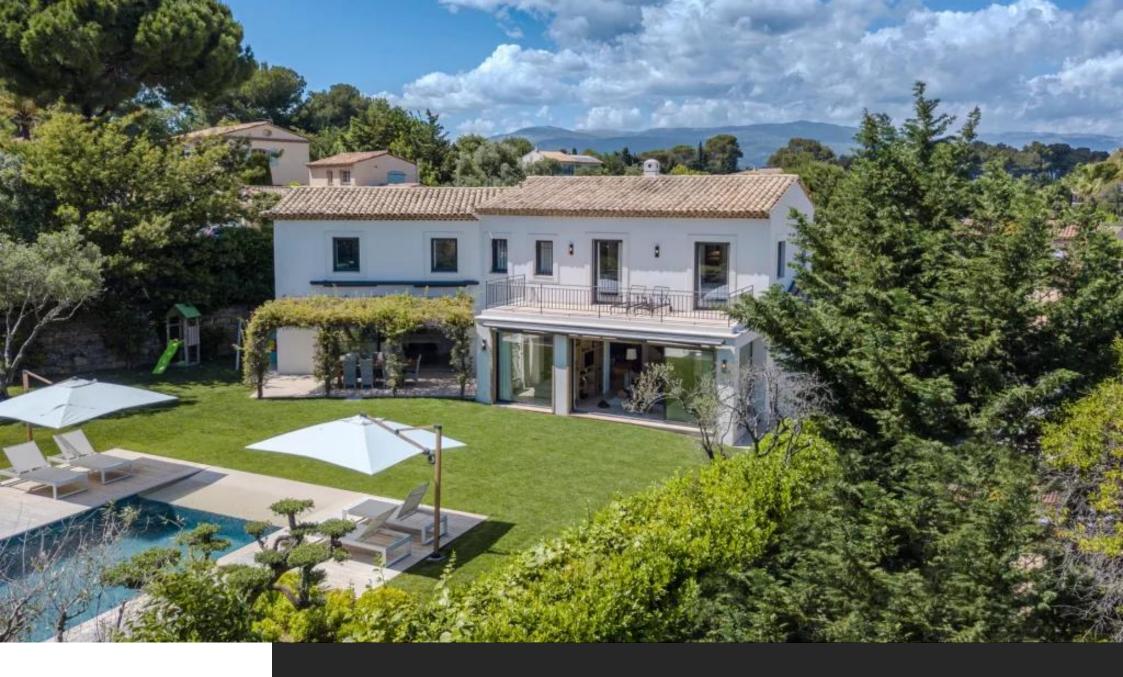

## Exceptionnal property in Mougins Les Colles

An Oasis of Prestige and Serenity

Located in the prestigious neighborhood of Les Colles in Mougins, this exceptional property offers a luxurious and exclusive living environment, combining elegance and tranquility.

Facing south, each space is bathed in natural light, creating a warm and luminous atmosphere.

With a generous area of  $450 \text{ m}^2$ , this residence offers spacious and fluid spaces, ideal for a life of luxury and comfort.

Spread over a vast plot of 2982 m<sup>2</sup>, this property benefits from meticulous landscaping, providing a sumptuous and verdant outdoor setting around the heated pool and pool house.

Six en-suite bedrooms, including a master suite on the ground floor, offering privacy and comfort.