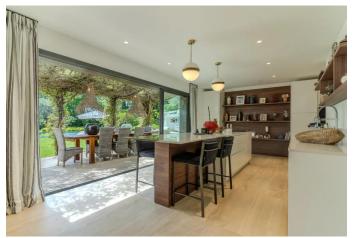

Facing south, each space is bathed in natural light, creating a warm and luminous atmosphere.

With a generous area of  $450 \text{ m}^2$ , this residence offers spacious and fluid spaces, ideal for a life of luxury and comfort.