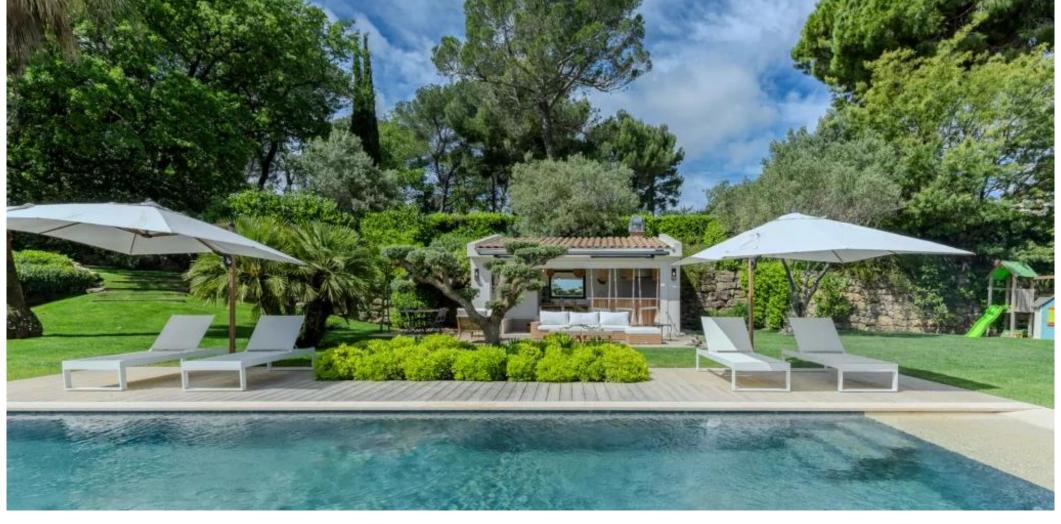

Spread over a vast plot of 2982 m<sup>2</sup>, this property benefits from meticulous landscaping, providing a sumptuous and verdant outdoor setting around the heated pool and pool house.

Six en-suite bedrooms, including a master suite on the ground floor, offering privacy and comfort.

A fully equipped gym and a cinema room for unparalleled relaxation and entertainment.

A spacious garage accommodating up to 2/3 cars, offering security and convenience.

This exceptional residence embodies the perfect marriage between modern luxury and timeless charm. Every detail has been carefully considered to provide a harmonious living environment, where comfort and serenity prevail. With its extensive indoor and outdoor spaces, this property represents a rare opportunity to live in the heart of the prestigious Les Colles neighborhood in Mougins.