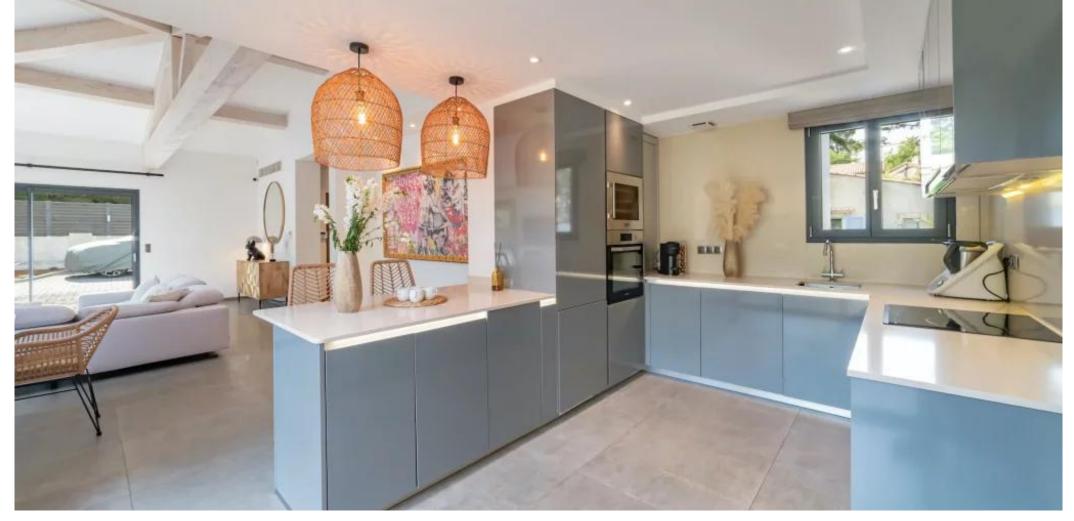

The living room, complemented by a dining area, welcomes you in a bright and elegant ambiance, where the high ceilings and exposed beams add a touch of character. The immense bay windows open onto a magnificent exotic wood terrace overlooking a lush Mediterranean garden and a sparkling pool, offering an enchanting panorama.

The open-plan kitchen, fully equipped, is a space of conviviality where functionality meets contemporary design. The three bedrooms, each with its own ensuite bathroom, as well as a spare bedroom and a laundry room, offer absolute comfort and preserved privacy.