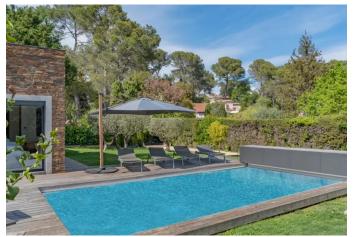

The living room, complemented by a dining area, welcomes you in a bright and elegant ambiance, where the high ceilings and exposed beams add a touch of character. The immense bay windows open onto a magnificent exotic wood terrace overlooking a lush Mediterranean garden and a sparkling pool, offering an enchanting panorama.

This exceptional villa will also charm you with its modern amenities, including complete home automation controlling the alarm system, reversible air conditioning, lighting, shutters, and gate. The lush garden, adorned with trees and Mediterranean plants, is a true haven of serenity, while the possibility to park several cars and the petanque court add a practical and playful touch to this prestigious property.