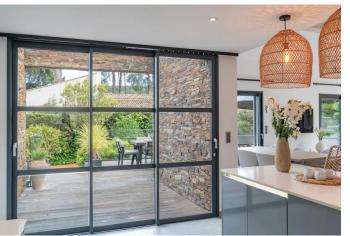

The living room, complemented by a dining area, welcomes you in a bright and elegant ambiance, where the high ceilings and exposed beams add a touch of character. The immense bay windows open onto a magnificent exotic wood terrace overlooking a lush Mediterranean garden and a sparkling pool, offering an enchanting panorama.

The open-plan kitchen, fully equipped, is a space of conviviality where functionality meets contemporary design. The three bedrooms, each with its own ensuite bathroom, as well as a spare bedroom and a laundry room, offer absolute comfort and preserved privacy.