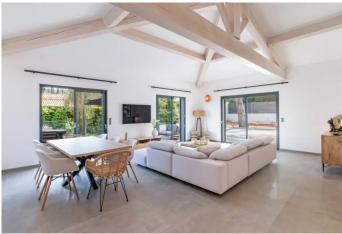

The living room, complemented by a dining area, welcomes you in a bright and elegant ambiance, where the high ceilings and exposed beams add a touch of character. The immense bay windows open onto a magnificent exotic wood terrace overlooking a lush Mediterranean garden and a sparkling pool, offering an enchanting panorama.

The open-plan kitchen, fully equipped, is a space of conviviality where functionality meets contemporary design. The three bedrooms, each with its own ensuite bathroom, as well as a spare bedroom and a laundry room, offer absolute comfort and preserved privacy.