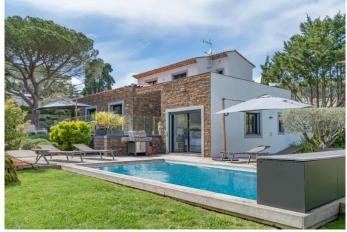

The living room, complemented by a dining area, welcomes you in a bright and elegant ambiance, where the high ceilings and exposed beams add a touch of character. The immense bay windows open onto a magnificent exotic wood terrace overlooking a lush Mediterranean garden and a sparkling pool, offering an enchanting panorama.

This exceptional villa will also charm you with its modern amenities, including complete home automation controlling the alarm system, reversible air conditioning, lighting, shutters, and gate. The lush garden, adorned with trees and Mediterranean plants, is a true haven of serenity, while the possibility to park several cars and the petanque court add a practical and playful touch to this prestigious property.