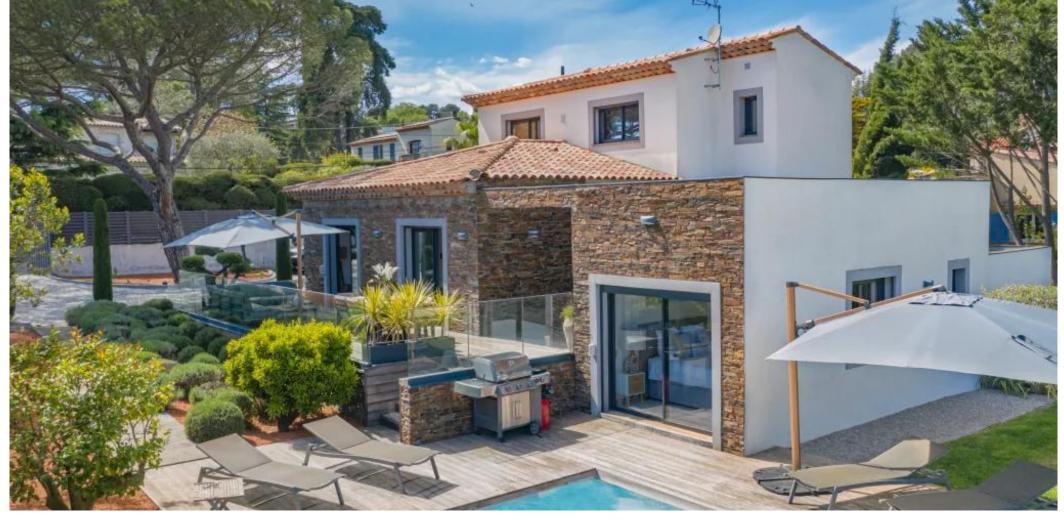

## Luxurious Villa in a closed famous domain

Ideally situated in the prestigious gated community of La Peyrière in Mougins, near the Golf Country Club Cannes-Mougins, this property promises an exceptional lifestyle. The house has been completely renovated to offer a perfect blend of modernity and authentic charm.

The living room, complemented by a dining area, welcomes you in a bright and elegant ambiance, where the high ceilings and exposed beams add a touch of character. The immense bay windows open onto a magnificent exotic wood terrace overlooking a lush Mediterranean garden and a sparkling pool, offering an enchanting panorama.

This exceptional villa will also charm you with its modern amenities, including complete home automation controlling the alarm system, reversible air conditioning, lighting, shutters, and gate. The lush garden, adorned with trees and Mediterranean plants, is a true haven of serenity, while the possibility to park several cars and the petanque court add a practical and playful touch to this prestigious property.