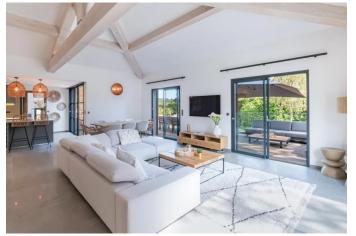

The living room, complemented by a dining area, welcomes you in a bright and elegant ambiance, where the high ceilings and exposed beams add a touch of character. The immense bay windows open onto a magnificent exotic wood terrace overlooking a lush Mediterranean garden and a sparkling pool, offering an enchanting panorama.