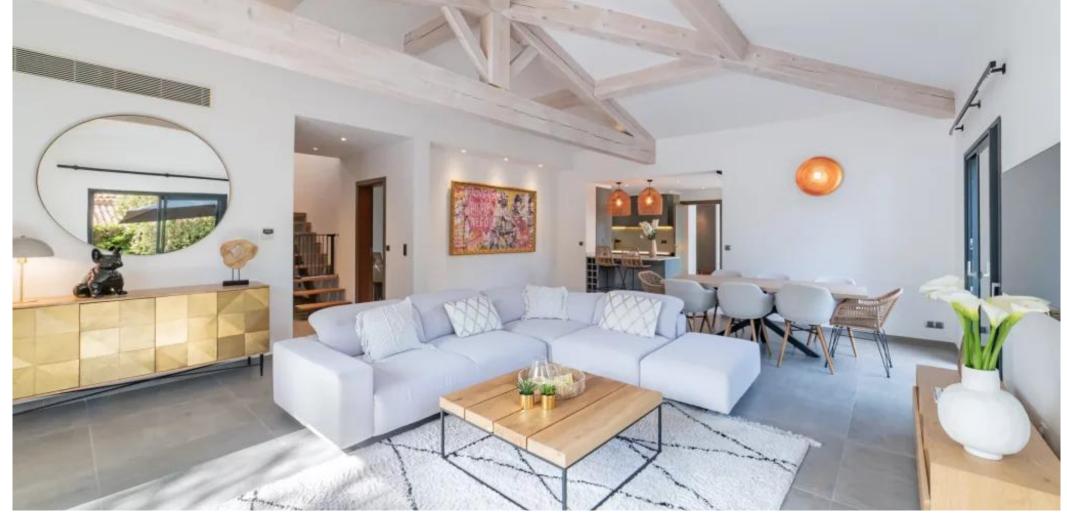

The living room, complemented by a dining area, welcomes you in a bright and elegant ambiance, where the high ceilings and exposed beams add a touch of character. The immense bay windows open onto a magnificent exotic wood terrace overlooking a lush Mediterranean garden and a sparkling pool, offering an enchanting panorama.

The open-plan kitchen, fully equipped, is a space of conviviality where functionality meets contemporary design. The three bedrooms, each with its own ensuite bathroom, as well as a spare bedroom and a laundry room, offer absolute comfort and preserved privacy.